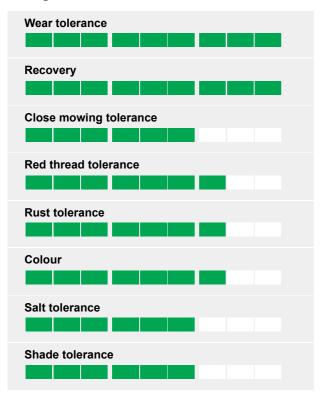

## **Premier Sport**



A superb hard wearing mixture for all sports fields and high wear areas

- High wear areas
- Fast germination
- Good disease resistance
- General sports grounds
- Excellent renovation mixture for Football and Rugby areas

## **Ratings**



## A superb mixture to use when constructing and renovating football and rugby pitches.

Premier Sport will produce a hard-wearing sward for all heavy duty sports areas.

| %   | Cultivar  | Species    |
|-----|-----------|------------|
| 35% | COLUMBINE | Perenni    |
| 15% | MELBOURNE | Perenni    |
| 15% | TETRADRY  | Tetraploid |
| 20% | BENJI     | Strong     |
| 15% | YVETTE    | Smooth s   |

Pack Size: 10kg & 20kg Sowing Rate: 35-50g/m2 Cutting Height: 20mm